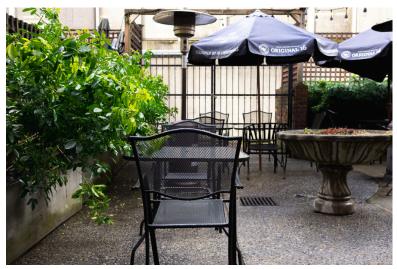

#### **OUTDOOR PATIO**

SEATED STYLE: 50 GUESTS RECEPTION STYLE: 60 GUESTS

Tucked beyond the main dining room is one Howe Sound- New West's outdoor patio. This charming, back alley patio offers a picturesque setting, perfect for any special occasion. Its unique allure and cozy atmosphere provide an ideal backdrop for memorable events.

The patio is adorned with lush green plants, creating a serene and elegant ambiance ideal for guests to mingle and enjoy their drinks outside. As the patio is uncovered, it must be booked in conjunction with the main dining room or the entire restaurant to ensure the event can seamlessly transition indoors in case of rain.