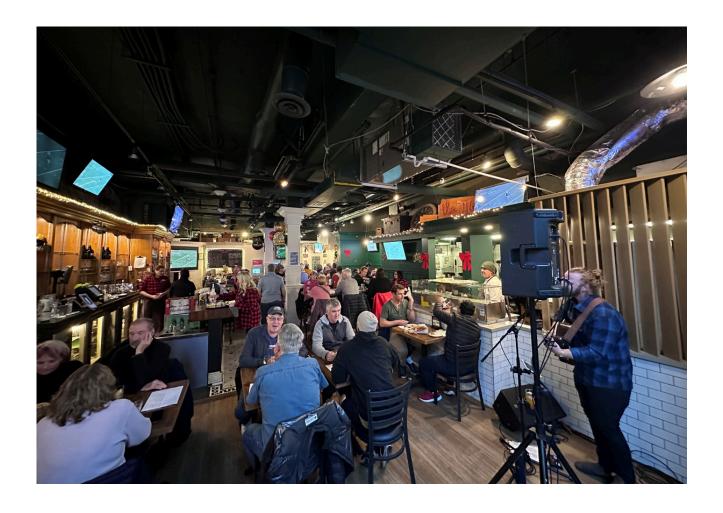

## THE MAIN DINING ROOM

SEATED STYLE: 55 GUESTS RECEPTION STYLE: 100 GUESTS

Howe Sound New West's main dining room offers ample space for bigger table settings and stand-up event configurations. This open-concept room features a cozy green interior, an open kitchen, and rustic wood accents, making it ideal for large gatherings such as corporate events, birthday parties, holiday parties, and other special celebrations.

#### **FEATURES**

- 9 TV screens
- Sound System