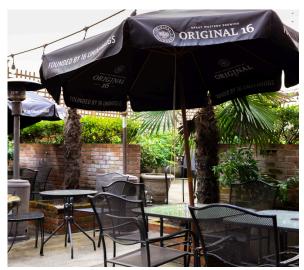

#### **OUTDOOR PATIO**

SEATED STYLE: 50 GUESTS RECEPTION STYLE: 60 GUESTS

Tucked beyond the main dining room is one Howe Sound- New West's outdoor patio. This charming, back alley patio offers a picturesque setting, perfect for any special occasion. Its unique allure and cozy atmosphere provide an ideal backdrop for memorable events.

The patio is adorned with lush green plants, creating a serene and elegant ambiance ideal for guests to mingle and enjoy their drinks outside. As the patio is uncovered, it must be booked in conjunction with the main dining room or the entire restaurant to ensure the event can seamlessly transition indoors in case of rain.