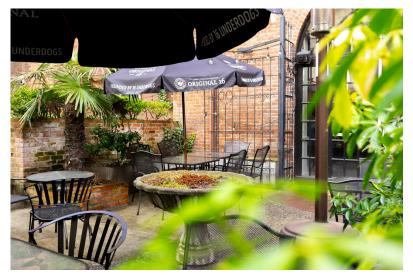

#### **OUTDOOR PATIO**

SEATED STYLE: 50 GUESTS RECEPTION STYLE: 60 GUESTS

Tucked beyond the main dining room is one Howe Sound- New West's outdoor patio. This charming, back alley patio offers a picturesque setting, perfect for any special occasion. Its unique allure and cozy atmosphere provide an ideal backdrop for memorable events.

The patio is adorned with lush green plants, creating a serene and elegant ambiance ideal for guests to mingle and enjoy their drinks outside. As the patio is uncovered, it must be booked in conjunction with the main dining room or the entire restaurant to ensure the event can seamlessly transition indoors in case of rain.