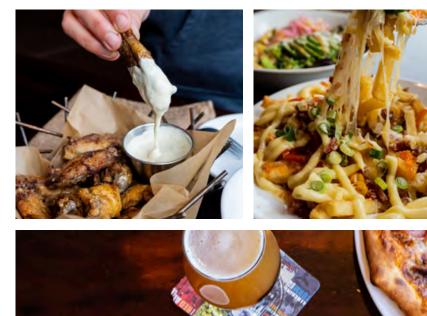

#### THE FOOD

Howe Sound Taphouse & Kitchen New West offers award-winning craft beers and classic brewpub cuisine in New Westminster.

Originating from our Squamish brewpub in 1996 and honored as Brewery of the Year in 2022, we pride ourselves on exceptional beers and food. Enjoy our classic menu, from pizzas and burgers to shareables and salads, all crafted with the finest ingredients. Whether you're a beer enthusiast or a food lover, Howe Sound Taphouse & Kitchen is a haven for enjoying craft beer and shared moments with friends and family.