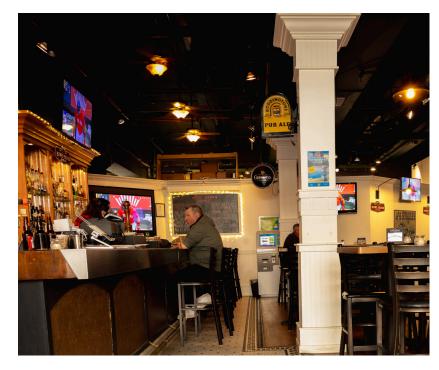

## THE MAIN DINING ROOM

SEATED STYLE: 55 GUESTS RECEPTION STYLE: 100 GUESTS

Howe Sound New West's main dining room offers ample space for bigger table settings and stand-up event configurations. This open-concept room features a cozy green interior, an open kitchen, and rustic wood accents, making it ideal for large gatherings such as corporate events, birthday parties, holiday parties, and other special celebrations.

#### **FEATURES**

- 9 TV screens
- Sound System